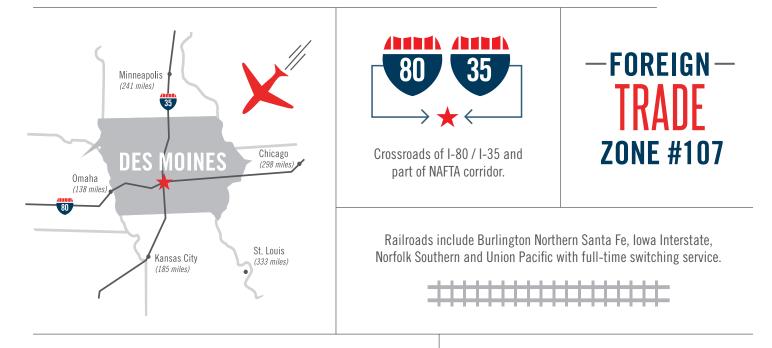

#### LOGISTICAL SWEET SPOT

Des Moines International Airport has a 1.8 million square-foot cargo apron.

\$4.7 billion in goods and services exported. — *Brookings Institution* 