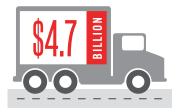

#### LOGISTICAL SWEET SPOT

Des Moines International Airport has a 1.8 million square-foot cargo apron.

\$4.7 billion in goods and services exported. — *Brookings Institution* 