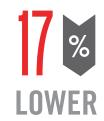

The cost of doing business is 17 percent lower than the national average. — *Moody's Analytics* 